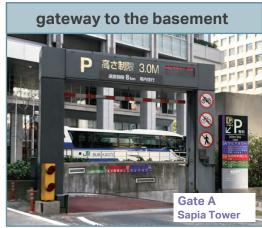

## HOTEL METROPOLITAN TOKYO MARUNOUCHI SELF-PARKING GUIDE

To access the hotel's car parking, enter from the parking lot entrance in the center of the Nihonbashi Exit rotary and proceed to the second and third basement floor of Sapia Tower. The car pick-up/drop-off area is on the second basement floor. No staff is on-site.