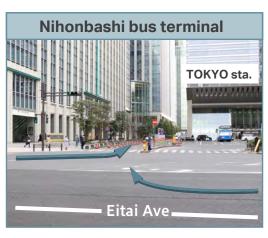

## HOTEL METROPOLITAN TOKYO MARUNOUCHI SELF-PARKING GUIDE

To access the hotel's car parking, enter from the parking lot entrance in the center of the Nihonbashi Exit rotary and proceed to the second and third basement floor of Sapia Tower. The car pick-up/drop-off area is on the second basement floor. No staff is on-site.