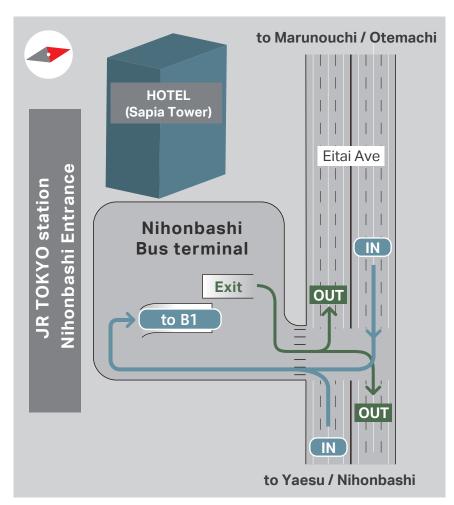

## HOTEL METROPOLITAN TOKYO MARUNOUCHI SELF-PARKING GUIDE

To access the hotel's car parking, enter from the parking lot entrance in the center of the Nihonbashi Exit rotary and proceed to the second and third basement floor of Sapia Tower. The car pick-up/drop-off area is on the second basement floor. No staff is on-site.