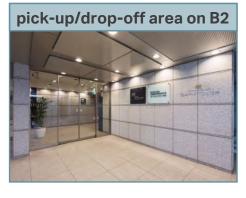

## HOTEL METROPOLITAN TOKYO MARUNOUCHI SELF-PARKING GUIDE

To access the hotel's car parking, enter from the parking lot entrance in the center of the Nihonbashi Exit rotary and proceed to the second and third basement floor of Sapia Tower. The car pick-up/drop-off area is on the second basement floor. No staff is on-site.